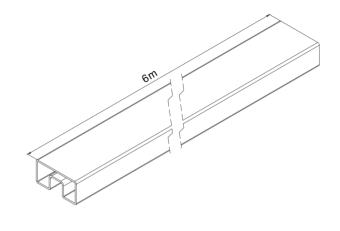

## CATALOGUE AND DESCRIPTION:

- > Railing Systems
- > TR-S5025 Series
- > 50 x 25mm Square Top Rail