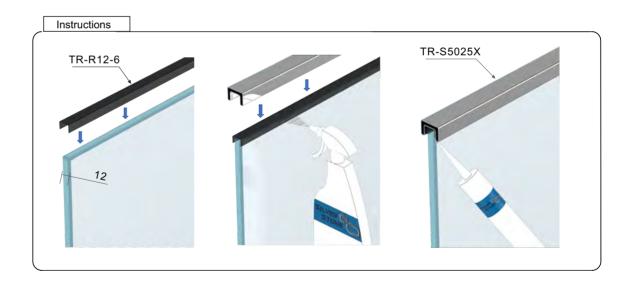

PREMIUM GLASS & HARDWARE

Drawing ID

TR-S5025X

| Product Info. |           |
|---------------|-----------|
| Finish        | Code      |
| Polish        | TR-S5025M |
| Satin         | TR-S5025S |
| Texture Black | TR-S5025B |