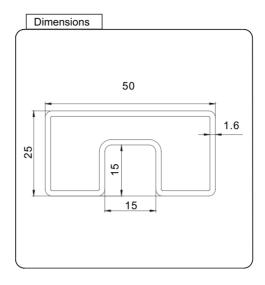

## CATALOGUE AND DESCRIPTION:

- > Railing Systems
- > TR-S5025 Series
- > 50 x 25mm Square Top Rail